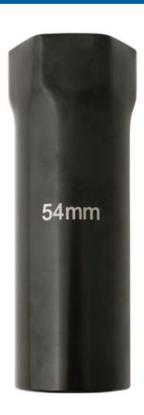

## **Hub Nut Socket 54mm - for Toyota**

Primarily introduced as a standard Hub Nut socket with extended depth for deeply recessed hub nuts. However the tool can also be used to adjust the free play in wheel bearings on Toyota Landcruiser 40/60/70/80/100 Series plus Nissan Patrol Y60/GQ/MQ/MK

## **Additional Information**

- · Extended depth for deeply recessed hub nuts.
- Can be used to adjust the free play in wheel bearings on Toyota Landcruiser 40/60/70/80/ 100 Series plus Nissan Patrol Y60/GQ/MQ/MK.
- 54mm 6pt (Single Hex).
- 1/2" Drive.
- 25mm Drive Depth, 165mm Depth, 68mm External Dia.